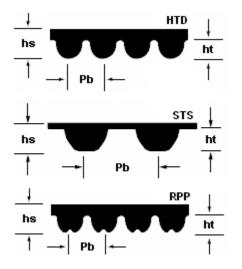

## •Our available sizes including

| Туре       | pb<br>(mm) | ht (mm) | hs (mm) |
|------------|------------|---------|---------|
| HTD 2M >>  | 2.0        | 0.75    | 1.36    |
| HTD 3M >>  | 3.0        | 1.17    | 2.40    |
| HTD 5M >>  | 5.0        | 2.06    | 3.80    |
| HTD 8M >>  | 8.0        | 3.36    | 6.00    |
| HTD 14M >> | 14.0       | 6.02    | 10.00   |
| HTD 20M >> | 20.0       | 8.40    | 13.20   |
|            |            |         |         |